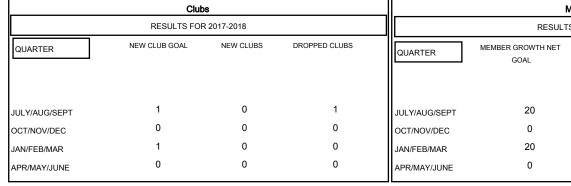

## GMT: CINDY GREGG LOCATION VIRGINIA GMT CA Clubs Members RESULTS FOR 2017-2018 RESULTS FOR 2017-2018

| l | Members       |                           |                         |                                                    |  |  |  |  |
|---|---------------|---------------------------|-------------------------|----------------------------------------------------|--|--|--|--|
|   |               | RESULTS FOR 2017-2018     |                         |                                                    |  |  |  |  |
|   | QUARTER       | MEMBER GROWTH NET<br>GOAL | MEMBER GROWTH<br>ACTUAL | DROPPED<br>MEMBERS ACTUAL<br>(including transfers) |  |  |  |  |
|   | JULY/AUG/SEPT | 20                        | 15                      | 19                                                 |  |  |  |  |
| l | OCT/NOV/DEC   | 0                         | 0                       | 0                                                  |  |  |  |  |
| l | JAN/FEB/MAR   | 20                        | 0                       | 0                                                  |  |  |  |  |
|   | APR/MAY/JUNE  | 0                         | 0                       | 0                                                  |  |  |  |  |
| 1 | I             |                           |                         |                                                    |  |  |  |  |