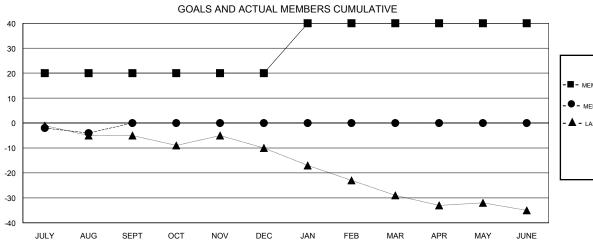

## GOALS AND ACTUAL NEW CLUBS CUMULATIVE

| -■- м          | EMBER GRO  | OWTH NET | GOAL       |   |  |
|----------------|------------|----------|------------|---|--|
| -●- M          | EMBER GR   | OWTH ACT | UAL        |   |  |
| - <b>▲</b> - ∟ | AST YEAR I | MEMBERSH | HIP ACTUAL | = |  |
|                |            |          |            |   |  |
|                |            |          |            |   |  |
|                |            |          |            |   |  |